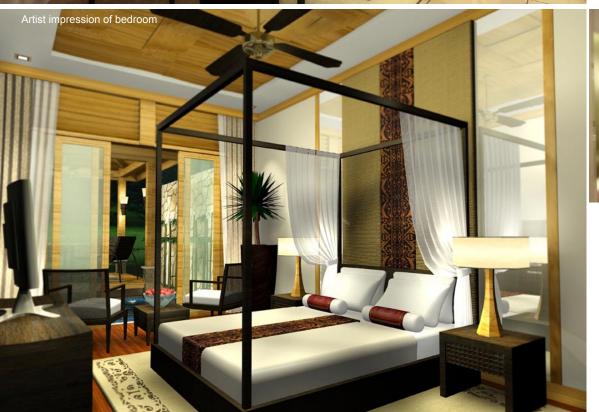

a Typical floor plan & building specifications

1+1 spa villa 927 sq ft

# 2+1 spa villa 1,145 sq ft





Key Plan



Structure

Reinforced concrete framework

#### Walle

Autoclaved Aerated Concrete (AAC) Building Blocks

## Roofing

Clay Roof Tiles

## **Ceiling Finishes**

Skim Coat/Fibrous Plaster Glass

## Doors

Veneer Plywood Solid Core/ Plywood Flush Doors

## Windows

Aluminium Frame Windows

## **Floorings**

Living, Dining, Kitchenette,

Foyer : Marble

Bedrooms : Timber Strip

Master Bath : Marble

Bath 2 : Homogeneous

Tiles

## Wall Finishes

External Walls : Weather

Shield Paint

Internal Walls : Emulsion Paint

Kitchenette, : Ceramic Bathrooms Tiles

## **Sanitary Wares & Fittings**

Quality Sanitary Wares and Fittings

## Ironmongery

Quality Locksets





## Pool Villa









Artist impression of Pool Villa

All plans, information and specifications contained herein are subject to change without notification as may be required by the relevant authorities or the Developer's consultants and cannot form part of an offer or contract. All illustrations and pictures are artist impressions only. While every reasonable care has been taken in providing this information, the Developer cannot be held liable for any errors or misrepresentation or changes. The items are subject to variations, modifications and substitutions as may be recommended by the Company's consultants and/or relevant Approving Authorities.





## Pool Villa Ground floor plan & building specifications

## 2+1 villa 1,275 sq ft



## Structure

Reinforced concrete framework

## Walls

Autoclave