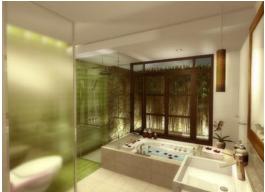

Typical floor plan & building specifications

1+1 spa villa 927 sq ft

# 2+1 spa villa 1,145 sq ft





Key Plan



Structure

Reinforced concrete framework

#### Walle

Autoclaved Aerated Concrete (AAC) Building Blocks

## Roofing

Clay Roof Tiles

## **Ceiling Finishes**

Skim Coat/Fibrous Plaster Glass

## Doors

Veneer Plywood Solid Core/ Plywood Flush Doors

## Windows

Aluminium Frame Windows

## **Floorings**

Living, Dining, Kitchenette,

Foyer : Marble

Bedrooms : Timber Strip

Master Bath : Marble

Bath 2 : Homogeneous

Tiles

## Wall Finishes

External Walls : Weather

Shield Paint

Internal Walls : Emulsion Paint

Kitchenette, : Ceramic Bathrooms Tiles

## **Sanitary Wares & Fittings**

Quality Sanitary Wares and Fittings

## Ironmongery

Quality Locksets





## Pool Villa









Artist impression of Pool Villa

All plans, information and specifications contained herein are subject to change without notification as may be required by the relevant authorities or the Developer's consultants and cannot form part of an offer or contract. All illustrations and pictures are artist impressions only. While every reasonable care has been taken in providing this information, the Developer cannot be held liable for any errors or misrepresentation or changes. The items are subject to variations, modifications and substitutions as may be recommended by the Company's consultants and/or relevant Approving Authorities.





## Pool Villa Ground floor plan & building specifications

## 2+1 villa 1,275 sq ft



## Structure

Reinforced concrete framework

## Walls

Autoclaved