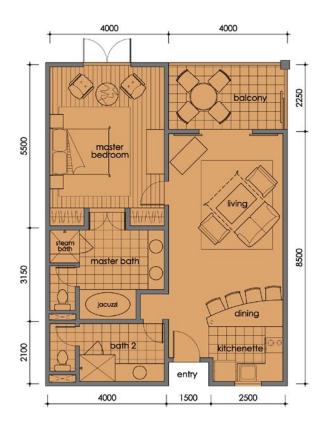

# Spa Villa Typical floor plan & building specifications

1+1 spa villa 927 sq ft