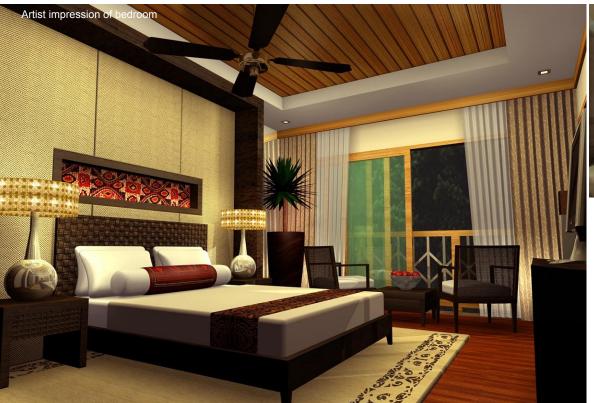

## **Floorings**

Living, Dining, Kitchenette,

Foyer : Marble

Bedrooms : Timber Strip

Master Bath : Marble

Bath 2 : Homogeneous

Tiles

## **Floorings**

Living, Dining, Foyer : Marble
Bedrooms : Timber Strip
Master Bathroom : Marble

Kitchen, Bathroom : Homogeneous Tiles Pavilion : Timber Decking