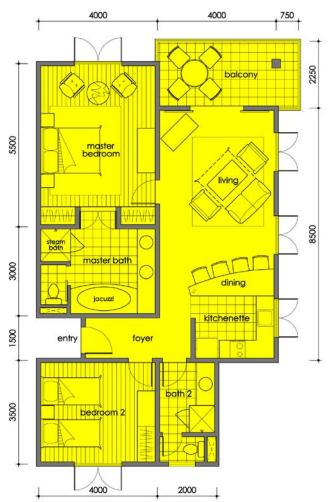

Spa Villa









Artist impression of Spa Villa

All plans, information and specifications contained herein are subject to change without notification as may be required by the relevant authorities or the Developer's consultants and cannot form part of an offer or contract. All illustrations and pictures are artist impressions only. While every reasonable care has been taken in providing this information, the Developer cannot be held liable for any errors or misrepresentation or changes. The items are subject to variations, modifications and substitutions as may be recommended by the Company's consultants and/or relevant Approving Authorities.





# Spa Villa Typical floor plan & building specifications

1+1 spa villa 927 sq ft

# 2+1 spa villa 1,145 sq ft





Key Plan



Structure

Reinforced concrete framework

#### Walle

Autoclaved Aerated Concrete (AAC) Building Blocks

## Roofing

Clay Roof Tiles

## **Ceiling Finishes**

Skim Coat/Fibrous Plaster Glass

## Doors

Veneer Plywood Solid Core/ Plywood Flush Doors

## Windows

Aluminium Frame Windows

## **Floorings**

Living, Dining, Kitchenette,

Foyer : Marble

Bedrooms : Timber Strip

Master Bath : Marble

Bath 2 : Homogeneous

Tiles

## Wall Finishes

External Walls : Weather

Shield Paint

Internal Walls : Emulsion Paint

Kitchenette, : Ceramic Bathrooms Tiles

## **Sanitary Wares & Fittings**

Quality Sanitary Wares and Fittings

## Ironmongery

Quality Locksets





## Pool Villa









Artist impression of Pool Villa

All plans, information and specifications contained herein are subject to c