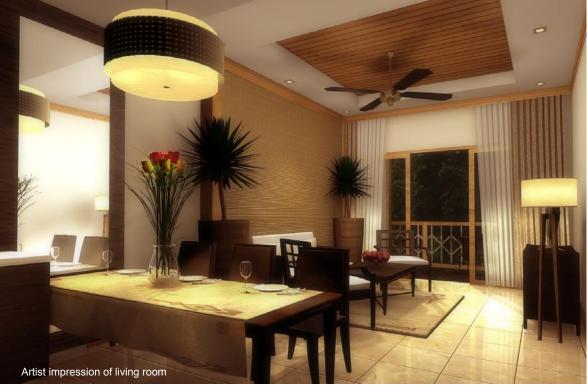

## **Floorings**

Living, Dining, Kitchenette,

Foyer : Marble

Bedrooms : Timber Strip

Master Bath : Marble

Bath 2 : Homogeneous

Tiles

## Wall Finishes

External Walls : Weather

Shield Paint

Internal Walls : Emulsion Paint

Kitchenette, : Ceramic Bathrooms Tiles