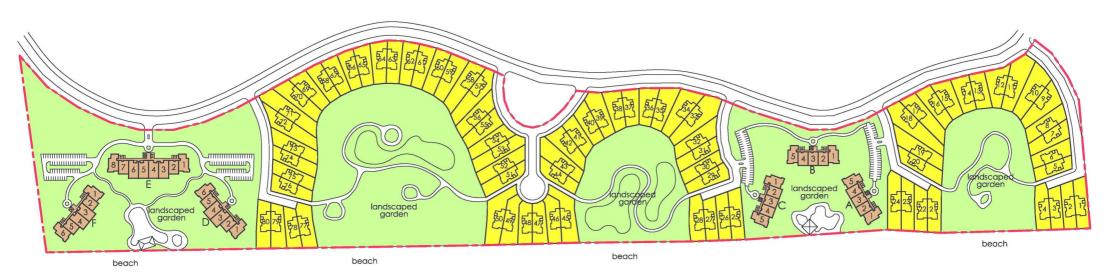

oor plan & building specifications

## 2+1 villa 1,275 sq ft



## Structure

Reinforced concrete framework

## Walls

Autoclaved Aerated Concrete (AAC) Building Blocks

## Roofing

Clay Roof Tiles

## **Ceiling Finishes**

Fibrous Plaster Glass / Timber Strip/Skim Coat

## Doors

Veneer Plywood Solid Core/Plywood Flush Doors

## Windows

Aluminium Frame Windows

## **Floorings**

Living, Dining, Foyer : Marble
Bedrooms : Timber Strip
Master Bathroom : Marble

Kitchen, Bathroom : Homogeneous Tiles Pavilion : Timber Decking

## Wall Finishes

Kitchen, Bathrooms : Ceramic Tiles
External Walls : Weather Shield Paint
Internal Walls : Emulsion Paint

## **Sanitary Wares & Fittings**

Quality Sanitary Wares and Fittings

## Ironmongery

**Quality Locksets** 

## Precinct Dillenia Layout Plan