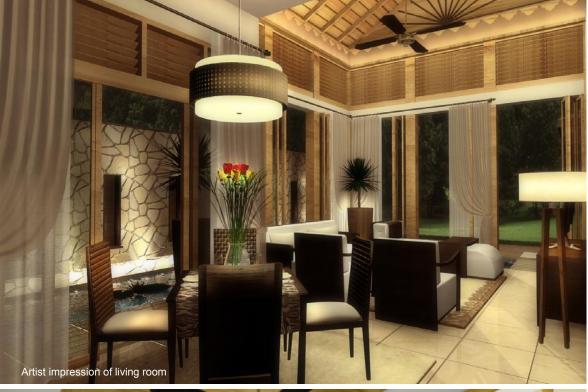

es.





# Spa Villa Typical floor plan & building specifications

1+1 spa villa 927 sq ft

# 2+1 spa villa 1,145 sq ft





Key Plan



Structure

Reinforced concrete framework

#### Walle

Autoclaved Aerated Concrete (AAC) Building Blocks

## Roofing

Clay Roof Tiles

## **Ceiling Finishes**

Skim Coat/Fibrous Plaster Glass

## Doors

Veneer Plywood Solid Core/ Plywood Flush Doors

## Windows

Aluminium Frame Windows

## **Floorings**

Living, Dining, Kitchenette,

Foyer : Marble

Bedrooms : Timber Strip

Master Bath : Marble

Bath 2 : Homogeneous

Tiles

## Wall Finishes

External Walls : Weather

Shield Paint

Internal Walls : Emulsion Paint

Kitchenette, : Ceramic Bathrooms Tiles

## **Sanitary Wares & Fittings**

Quality Sanitary Wares and Fittings

## Ironmongery

Quality Locksets





## Pool Villa









Artist impression of Pool Villa

All plans, information and specifications contained herein are subject to change without notification as may be required by the relevant authorities or the Developer's consultants and cannot form part of an offer or contract. All illustrations and pictures are artist impressions only. While every reasonable care has been taken in providing this information, the Developer cannot be held liable for any errors or misrepresentation or changes. The items are subject to variations, modifications and substitutions as may be recommended by the Company's consultants and/or relevant Approving Authorities.





## Pool Villa Ground floor plan & building specifications

## 2+1 villa 1,275 sq ft



## Structure

Reinforced concrete framework