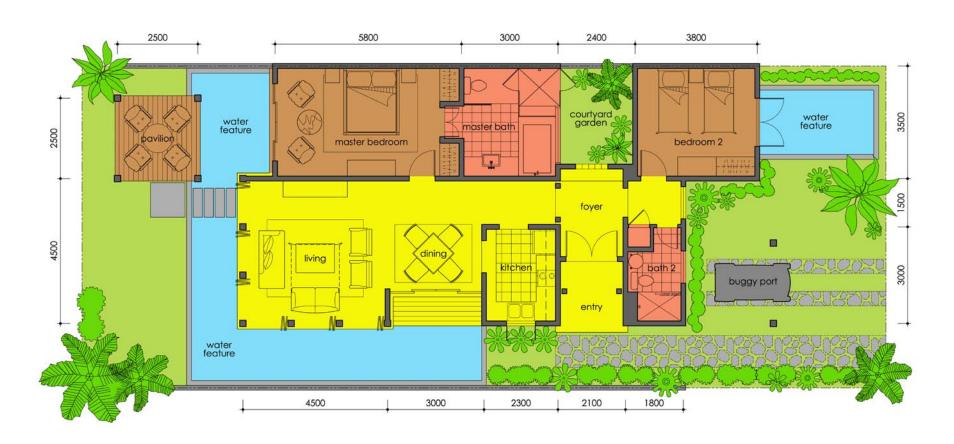

## Pool Villa Ground floor plan & building specifications

## 2+1 villa 1,275 sq ft