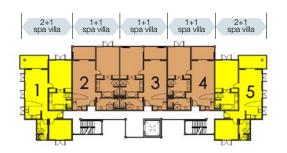

Spa Villa









Artist impression of Spa Villa

All plans, information and specifications contained herein are subject to change without notification as may be required by the relevant authorities or the Developer's consultants and cannot form part of an offer or contract. All illustrations and pictures are artist impressions only. While every reasonable care has been taken in providing this information, the Developer cannot be held liable for any errors or misrepresentation or changes. The items are subject to variations, modifications and substitutions as may be recommended by the Company's consultants and/or relevant Approving Authorities.





# Spa Villa Typical floor plan & building specifications

1+1 spa villa 927 sq ft

# 2+1 spa villa 1,145 sq ft





Key Plan



Structure

Reinforced concrete framework

#### Walle

Autoclaved Aerated Concrete (AAC) Building Blocks

## Roofing

Clay Roof Tiles

## **Ceiling Finishes**

Skim Coat/Fibrous Plaster Glass

## Doors

Veneer Plywood Solid Core/ Plywood Flush Doors

## Windows

Aluminium Frame Windows

## **Floorings**

Living, Dining, Kitchenette,

Foyer : Marble

Bedrooms : Timber Strip

Master Bath : Marble

Bath 2 : Homogeneous

Tiles

## Wall Finishes

External Walls : Weather

Shield Paint

Internal Walls : Emulsion Paint

Kitchenette, : Ceramic Bathrooms Tiles

## **Sanitary Wares & Fittings**

Quality Sanitary Wares and Fittings

## Ironmongery

Quality Locksets





## Pool Villa









Artist impression of Pool Villa

All plans, information and specifications contained herein are